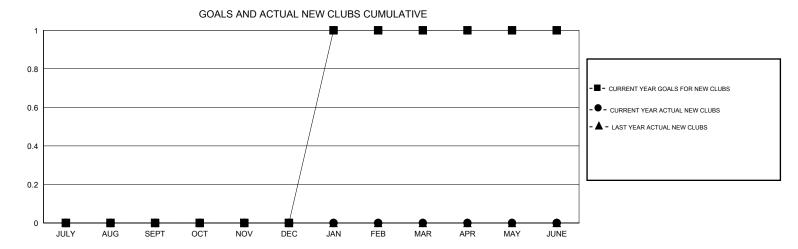

## District 201W1

Results as of: 3/31/2017

| DROPPED CLUBS: 1  DROPPED MEMBERS |         | 30 CLUBS OF 46 ADDED 1 OR MORE NEW MEMBERS | GENDER DISTRIBU<br>MALE<br>FEMALE | UTION<br>467 (56.33%)<br>362 (43.67%) |     |
|-----------------------------------|---------|--------------------------------------------|-----------------------------------|---------------------------------------|-----|
| DECEASED                          | 7       | CLICK HERE FOR CUMULATIVE  MEMBERSHIP DATA | TOTAL FAMILY UNIT MEMBERS         |                                       | 230 |
| CLUB CANCELLED OTHER              | 4<br>81 |                                            | FAMILY MEMBERS PAYING HALF DUES   |                                       | 116 |
| TOTAL                             | 92      |                                            | 5020                              |                                       |     |