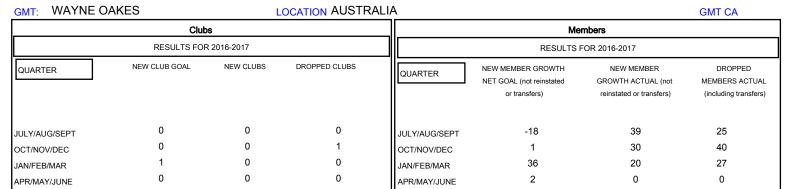

## District 201W1

Results as of: 3/31/2017

| DROPPED CLUBS: 1  DROPPED MEMBERS |         | 30 CLUBS OF 46 ADDED 1 OR MORE NEW MEMBERS | GENDER DISTRIBU<br>MALE<br>FEMALE | UTION<br>467 (56.33%)<br>362 (43.67%) |     |
|-----------------------------------|---------|--------------------------------------------|-----------------------------------|---------------------------------------|-----|
| DECEASED                          | 7       | CLICK HERE FOR CUMULATIVE  MEMBERSHIP DATA | TOTAL FAMILY UNIT MEMBERS         |                                       | 230 |
| CLUB CANCELLED OTHER              | 4<br>81 |                                            | FAMILY MEMBERS PAYING HALF DUES   |                                       | 116 |
| TOTAL                             | 92      |                                            | 5020                              |                                       |     |