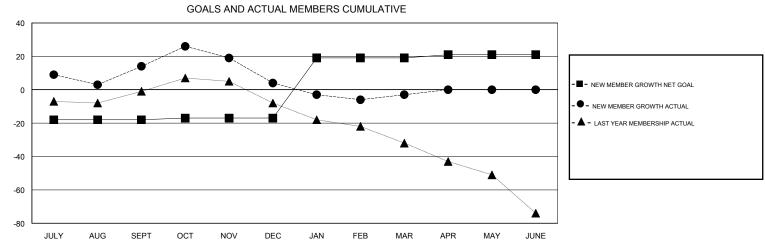

## District 201W1

Results as of: 3/31/2017

| DROPPED CLUBS: 1  DROPPED MEMBERS |         | 30 CLUBS OF 46 ADDED 1 OR MORE NEW MEMBERS | GENDER DISTRIBU<br>MALE<br>FEMALE | UTION<br>467 (56.33%)<br>362 (43.67%) |     |
|-----------------------------------|---------|--------------------------------------------|-----------------------------------|---------------------------------------|-----|
| DECEASED                          | 7       | CLICK HERE FOR CUMULATIVE  MEMBERSHIP DATA | TOTAL FAMILY UNIT MEMBERS         |                                       | 230 |
| CLUB CANCELLED OTHER              | 4<br>81 |                                            | FAMILY MEMBERS PAYING HALF DUES   |                                       | 116 |
| TOTAL                             | 92      |                                            | 5020                              |                                       |     |